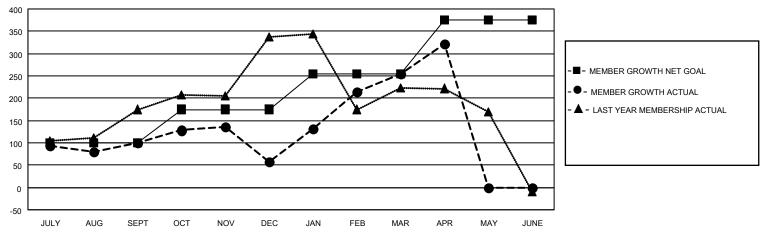

## GOALS AND ACTUAL MEMBERS CUMULATIVE

| DROPPED CLUBS: 11 |     | 79 CLUBS OF 144 ADDED 1 OR<br>MORE NEW MEMBERS | GENDER DISTRIBUTION                   |                |  |
|-------------------|-----|------------------------------------------------|---------------------------------------|----------------|--|
|                   |     | WORL NEW WEINDERG                              | MALE                                  | 3,107 (66.82%) |  |
|                   |     |                                                | FEMALE 1,543 (33.18%)                 |                |  |
| DROPPED MEMBERS   |     |                                                | NON BINARY                            | 0 (0.00%)      |  |
| <u> </u>          |     |                                                | PREFER NOT TO ANSWER                  | 0 (0.00%)      |  |
| DECEASED          | 6   |                                                |                                       | ,              |  |
| CLUB CANCELLED    | 181 | CLICK HERE FOR CUMULATIVE                      | TOTAL FAMILY UNIT MEMBERS             | 2,067          |  |
| OTHER             | 165 | MEMBERSHIP DATA                                |                                       |                |  |
| TOTAL 352         |     |                                                | FAMILY MEMBERS PAYING HALF DUES 1,123 |                |  |
|                   |     |                                                |                                       |                |  |

## MONTHLY MEMBERSHIP PROGRESS REPORT

LOCATION INDIA District 322 E Results as of: 4/30/2022

| Clubs                 |               |           |               | Members               |                        |                         |                                                    |
|-----------------------|---------------|-----------|---------------|-----------------------|------------------------|-------------------------|----------------------------------------------------|
| RESULTS FOR 2021-2022 |               |           |               | RESULTS FOR 2021-2022 |                        |                         |                                                    |
| QUARTER               | NEW CLUB GOAL | NEW CLUBS | DROPPED CLUBS | QUARTER MEME          | BER GROWTH NET<br>GOAL | MEMBER GROWTH<br>ACTUAL | DROPPED<br>MEMBERS ACTUAL<br>(including transfers) |
| JULY/AUG/SEPT         | 3             | 5         | 6             | JULY/AUG/SEPT         | 100                    | 228                     | 122                                                |
| OCT/NOV/DEC           | 2             | 3         | 5             | OCT/NOV/DEC           | 75                     | 135                     | 175                                                |
| JAN/FEB/MAR           | 2             | 6         | 0             | JAN/FEB/MAR           | 80                     | 260                     | 33                                                 |
| APR/MAY/JUNE          | 1             | 3         | 0             | APR/MAY/JUNE          | 120                    | 91                      | 22                                                 |