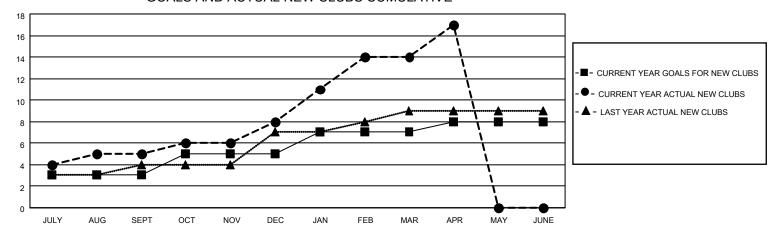

## GOALS AND ACTUAL NEW CLUBS CUMULATIVE

## MONTHLY MEMBERSHIP PROGRESS REPORT

LOCATION INDIA District 322 E Results as of: 4/30/2022

| Clubs                 |               |           |               | Members               |                        |                         |                                                    |
|-----------------------|---------------|-----------|---------------|-----------------------|------------------------|-------------------------|----------------------------------------------------|
| RESULTS FOR 2021-2022 |               |           |               | RESULTS FOR 2021-2022 |                        |                         |                                                    |
| QUARTER               | NEW CLUB GOAL | NEW CLUBS | DROPPED CLUBS | QUARTER MEME          | BER GROWTH NET<br>GOAL | MEMBER GROWTH<br>ACTUAL | DROPPED<br>MEMBERS ACTUAL<br>(including transfers) |
| JULY/AUG/SEPT         | 3             | 5         | 6             | JULY/AUG/SEPT         | 100                    | 228                     | 122                                                |
| OCT/NOV/DEC           | 2             | 3         | 5             | OCT/NOV/DEC           | 75                     | 135                     | 175                                                |
| JAN/FEB/MAR           | 2             | 6         | 0             | JAN/FEB/MAR           | 80                     | 260                     | 33                                                 |
| APR/MAY/JUNE          | 1             | 3         | 0             | APR/MAY/JUNE          | 120                    | 91                      | 22                                                 |